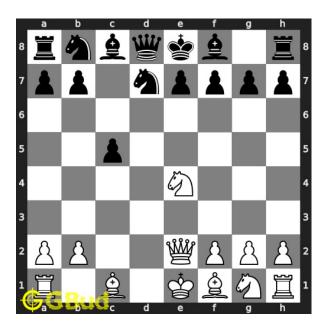

### Easy chess puzzle 0136

Figure 1: Solve this easy chess puzzle 0136. Mate in 1 move @ https://gbud.in/gwxgk61

Figure 2: Solve this chess puzzle online with solution @ https://gbud.in/gwxgk61

Dont forget to check out chess puzzles, easy chess puzzles, medium chess puzzles, hard chess puzzles and chess puzzles collections .

## Solution to easy chess puzzle 0136

At this puzzle, next move is by White. The objective of the puzzle is to mate in 1 move.

See the interactive solution at the puzzle page