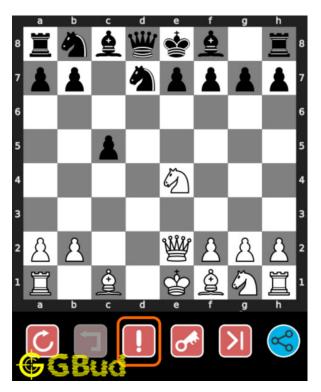

#### Solution 1

**Initial board position** This is the initial board position of easy chess puzzle 0136.

Figure 3: Initial board position of easy chess puzzle 0136

 ${\bf Move \ 1} \quad {\rm Move \ by \ white}$ 

Figure 4: Nd6#

your knight moves to d6 and checkmate. this move also opens the e file for your queen. opponent's king is blocked by friendly pieces. the pawn at e7 can't capture your knight since it is pinned to their king by your queen. this is how you can mate in 1 move.