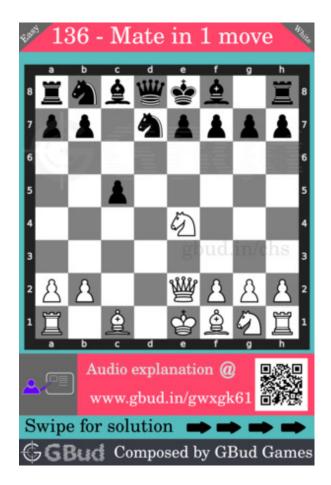

# Easy Chess puzzle # 0136 - Mate in 1 move

Solve this easy chess puzzle and improve your chess games through improvement of your chess strategies and chess tactics.

Puzzle No : 0136

Difficulty level : Easy

Description : Mate in 1 move

Next Move : White

Player level : Beginner

Short URL for puzzle : https://gbud.in/gwxgk61

### Easy chess puzzle 0136

Figure 1: Solve this easy chess puzzle 0136. Mate in 1 move @ https://gbud.in/gwxgk61

Figure 2: Solve this chess puzzle online with solution @ https://gbud.in/gwxgk61

Dont forget to check out chess puzzles, easy chess puzzles, medium chess puzzles, hard chess puzzles and chess puzzles collections .