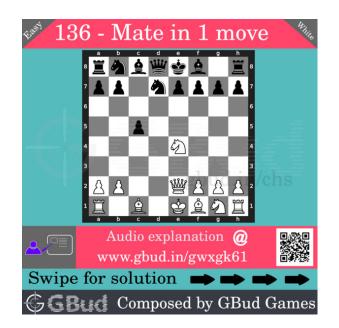

#### Solution 1

**Initial board position** This is the initial board position of easy chess puzzle 0136.

Figure 3: Initial board position of easy chess puzzle 0136

 ${\bf Move \ 1} \quad {\rm Move \ by \ white}$ 