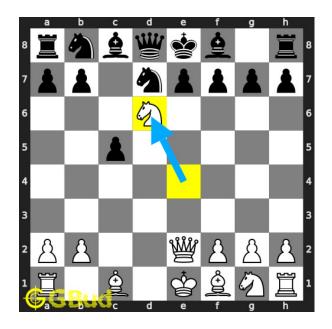

#### Solution 1

**Initial board position** This is the initial board position of easy chess puzzle 0136.

Figure 3: Initial board position of easy chess puzzle 0136

 ${\bf Move \ 1} \quad {\rm Move \ by \ white}$ 

Figure 4: Nd6#

your knight moves to d6 and checkmate. this move also opens the e file for your queen. opponent's king is blocked by friendly pieces. the pawn at e7 can't capture your knight since it is pinned to their king by your queen. this is how you can mate in 1 move.

#### Right moves for the solution to the easy chess puzzle 0136

Based on the objective of the puzzle, you have to make the right moves. Following are the right moves

1. Nd6#

#### Explanation for the moves

- Nd6# Your knight moves to d6 and checkmate. This move also opens the e file for your queen. Opponent's king is blocked by friendly pieces. The pawn at e7 can't capture your knight since it is pinned to their king by your queen. This is how you can mate in 1 move.
- 2. For right move You have used your knight and the pin technique to win the game. It was a good decision
- 3. For wrong move You should have moved your knight to have a checkmate. Try again