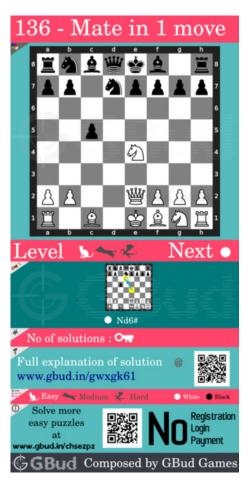

### Easy chess puzzle 0136

Figure 1: Solve this easy chess puzzle 0136. Mate in 1 move @ https://gbud.in/gwxgk61

Figure 2: Solve this chess puzzle online with solution @ https://gbud.in/gwxgk61

Dont forget to check out chess puzzles, easy chess puzzles, medium chess puzzles, hard chess puzzles and chess puzzles collections .

# Easy Chess puzzle # 0136 - Mate in 1 move

Solve this easy chess puzzle and improve your chess games through improvement of your chess strategies and chess tactics.

Puzzle No : 0136

Difficulty level : Easy

Description : Mate in 1 move

Next Move : White

Player level : Beginner

Short URL for puzzle : https://gbud.in/gwxgk61