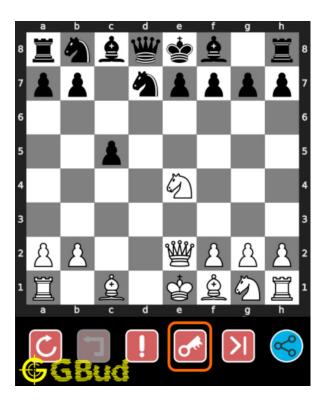

## How to view the solution to easy chess puzzle 0136

To view the solution to this puzzle, follow the steps given below

- 1. Go to the puzzle page
- 2. Click the solution button (Key as shown below) to view the solution

Figure 9: Click the solution button to view solutions @ https://gbud.in/gwxgk61